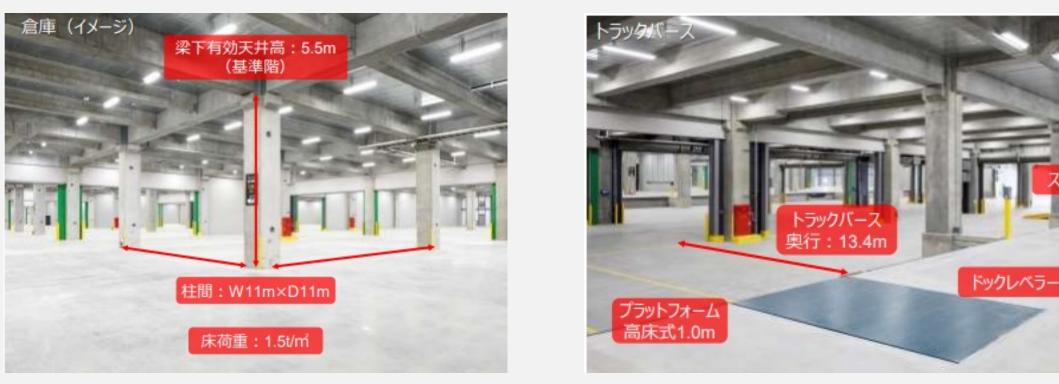

# GLP ALFALINK NAGAREYAMA 8

Warehouse has six parking places, container and truck can operate at the same time. Vanning/Devanning 6 containers one day. Also possible for over 6 containers, need contact us in advance.

Efficient Vaning/Devaning operation, 1.5~2hours for one 40ft HQ.